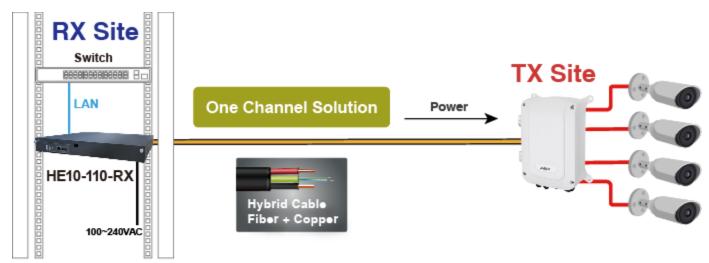

support your business.







### **Power over Ethernet Product lines**



#### **Long Range PoE**

Ethernet & Power transmission up to 4KM

- Hybrid Copper-Fiber Cable
- Coaxial Cable
- UTP/ STP Cable
- 2 Wires Cable



#### **Outdoor PoE**

- -IP67-rated Aluminum Case
- -IK10-rated vandal-resistant
- -All-in-one easy installation
- -30/60/90/95W PoE
- -Back-up PoE Cabinet



### **Industrial/ Commercial PoE**

- -DIN-Rail/ Rack Mount
- -30/60/90/95W PoE
- Switch/ Media Converter/ Injector/ extender



### **Long range PoE Applications**

#### EPoX(EPoT,EPoC,EPo2) Applications





EPoC (Ethernet & Power over Coax) Topology



EPoT (Ethernet & Power over UTP/STP) Topology



EPo2 (Ethernet & Power over 2 Wires) Topology





## **Long range PoE Applications**

#### **EPoH Applications**



#### **Redundant Power**





# **Outdoor PoE Applications**











# **Industrial PoE Applications**



Solar Wireless Surveillance





# **Peripherals Product lines**



#### **PoE Surge Protector**

- -1CH/4CH/24CH
- -802.3bt/at/af
- -LED Indicator
- -Unmanaged/ IP-Managed



#### **Camera Housing**

- -AC24V (Optional DC24V)
- -802.3bt/at/af PoE
- -800m PoE
- -AISI 316L Stainless Steel



## **PoE Surge Protector Applications**







# **Camera Housing Applications**