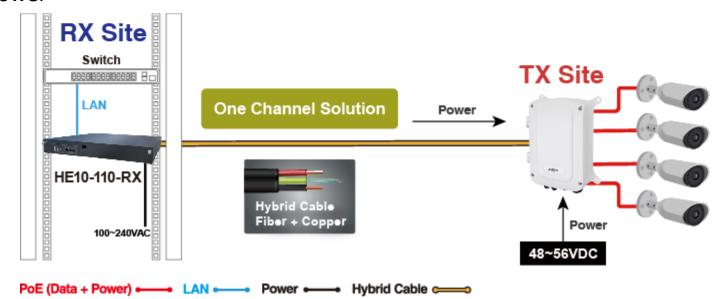

### **Power over Ethernet Product lines**



#### **Long Range PoE**

Ethernet & Power transmission up to 4KM

- Hybrid Copper-Fiber Cable
- Coaxial Cable
- UTP/ STP Cable
- 2 Wires Cable



#### **Outdoor PoE**

- -IP67-rated Aluminum Case
- -IK10-rated vandal-resistant
- -All-in-one easy installation
- -30/60/90/95W PoE
- -Back-up PoE Cabinet



### **Industrial/ Commercial PoE**

- -DIN-Rail/ Rack Mount
- -30/60/90/95W PoE
- Switch/ Media Converter/ Injector/ extender



### **Long range PoE Applications**

#### EPoX(EPoT,EPoC,EPo2) Applications





EPoC (Ethernet & Power over Coax) Topology



EPoT (Ethernet & Power over UTP/STP) Topology



EPo2 (Ethernet & Power over 2 Wires) Topology





## **Long range PoE Applications**

#### **EPoH Applications**



#### **Redundant Power**





# **Outdoor PoE Applications**











# **Industrial PoE Applications**



Solar Wireless Surveillance





# **Peripherals Product lines**



#### **PoE Surge Protector**

- -1CH/4CH/24CH
- -802.3bt/at/af
- -LED Indicator
- -Unmanaged/ IP-Managed



#### **Camera Housing**

- -AC24V (Optional DC24V)
- -802.3bt/at/af PoE
- -800m PoE
- -AISI 316L Stainless Steel



## **PoE Surge Protector Applications**







# **Camera Housing Applications**