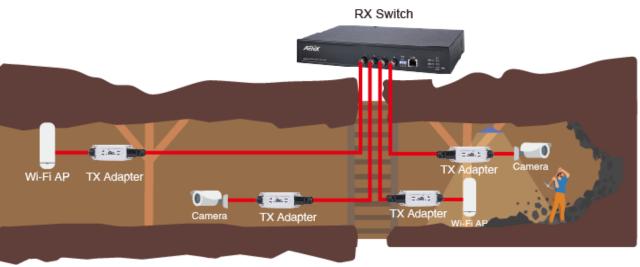

### **Long range PoE Applications**

#### EPoX(EPoT,EPoC,EPo2) Applications

EPoC (Ethernet & Power over Coax) Topology

EPoT (Ethernet & Power over UTP/STP) Topology

EPo2 (Ethernet & Power over 2 Wires) Topology