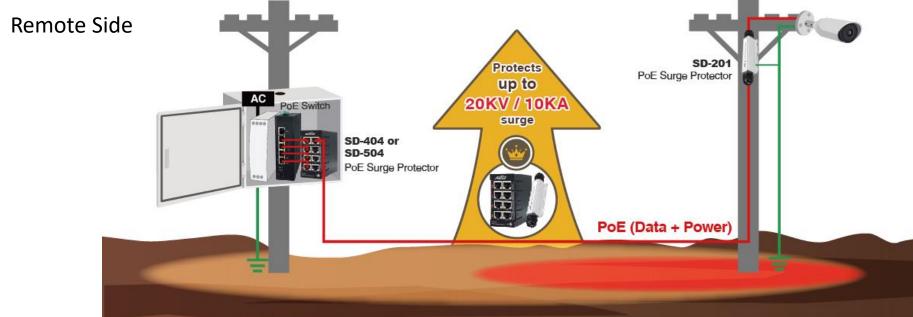

#### **PoE Surge Protector**

- -1CH/4CH/24CH
- -802.3bt/at/af
- -LED Indicator
- -Unmanaged/ IP-Managed

## **PoE Surge Protector Applications**