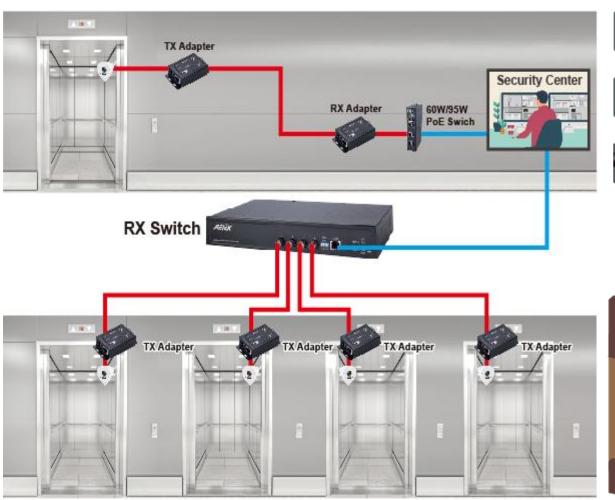

VALUE**

Provide comprehensive product lines facilitating different applications of the Surveillance Industry Aim to simplify your installation efforts, our mission to integrate your devices, and our commission to support your business.







### **Power over Ethernet Product lines**



#### **Long Range PoE**

Ethernet & Power transmission up to 4KM

- Hybrid Copper-Fiber Cable
- Coaxial Cable
- UTP/ STP Cable
- 2 Wires Cable



#### **Outdoor PoE**

- -IP67-rated Aluminum Case
- -IK10-rated vandal-resistant
- -All-in-one easy installation
- -30/60/90/95W PoE
- -Back-up PoE Cabinet



### **Industrial/ Commercial PoE**

- -DIN-Rail/ Rack Mount
- -30/60/90/95W PoE
- Switch/ Media Converter/ Injector/ extender



### **Long range PoE Applications**

#### EPoX(EPoT,EPoC,EPo2) Applications





EPoC (Ethernet & Power over Coax) Topology



EPoT (Ethernet & Power over UTP/STP) Topology



EPo2 (Ethernet & Power over 2 Wires) Topology





## **Long range PoE Applications**

#### **EPoH Applications**



#### **Redundant Power**





# **Outdoor PoE Applications**











# **Industrial PoE Applications**



Solar Wireless Surveillance





# **Peripherals Product lines**



#### **PoE Surge Protector**

- -1CH/4CH/24CH
- -802.3bt/at/af
- -LED Indicator
- -Unmanaged/ IP-Managed



#### **Camera Housing**

- -AC24V (Optional DC24V)
- -802.3bt/at/af PoE
- -800m PoE
- -AISI 316L Stainless Steel



## **PoE Surge Protector Applications**







# **Camera Housing Applications**