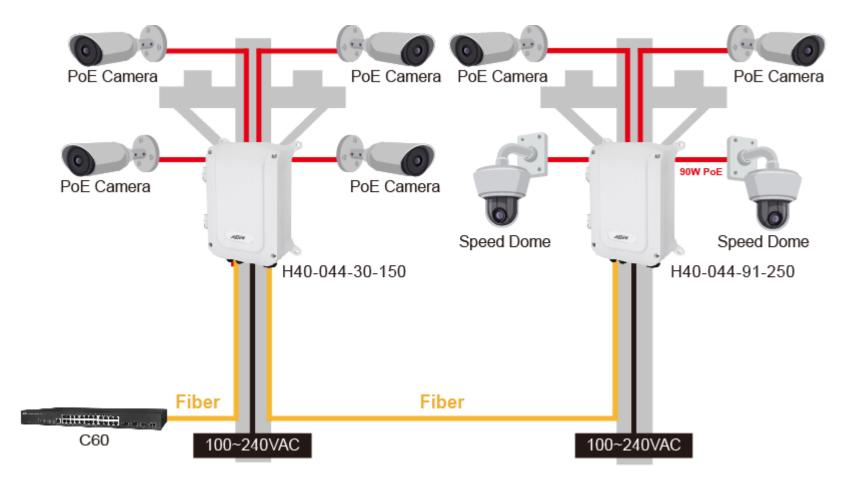

lines**



#### **Long Range PoE**

Ethernet & Power transmission up to 4KM

- Hybrid Copper-Fiber Cable
- Coaxial Cable
- UTP/ STP Cable
- 2 Wires Cable



#### **Outdoor PoE**

- -IP67-rated Aluminum Case
- -IK10-rated vandal-resistant
- -All-in-one easy installation
- -30/60/90/95W PoE
- -Back-up PoE Cabinet



### **Industrial/ Commercial PoE**

- -DIN-Rail/ Rack Mount
- -30/60/90/95W PoE
- Switch/ Media Converter/ Injector/ extender



### **Long range PoE Applications**

#### EPoX(EPoT,EPoC,EPo2) Applications





EPoC (Ethernet & Power over Coax) Topology



EPoT (Ethernet & Power over UTP/STP) Topology



EPo2 (Ethernet & Power over 2 Wires) Topology





## **Long range PoE Applications**

#### **EPoH Applications**



#### **Redundant Power**





# **Outdoor PoE Applications**











# **Industrial PoE Applications**



Solar Wireless Surveillance





# **Peripherals Product lines**



#### **PoE Surge Protector**

- -1CH/4CH/24CH
- -802.3bt/at/af
- -LED Indicator
- -Unmanaged/ IP-Managed



#### **Camera Housing**

- -AC24V (Optional DC24V)
- -802.3bt/at/af PoE
- -800m PoE
- -AISI 316L Stainless Steel



## **PoE Surge Protector Applications**







# **Camera Housing Applications**