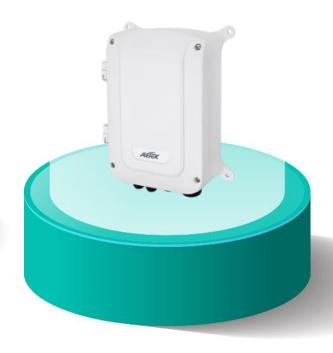

#### **Outdoor PoE**

- -IP67-rated Aluminum Case
- -IK10-rated vandal-resistant
- -All-in-one easy installation
- -30/60/90/95W PoE
- -Back-up PoE Cabinet

# **Outdoor PoE Applications**