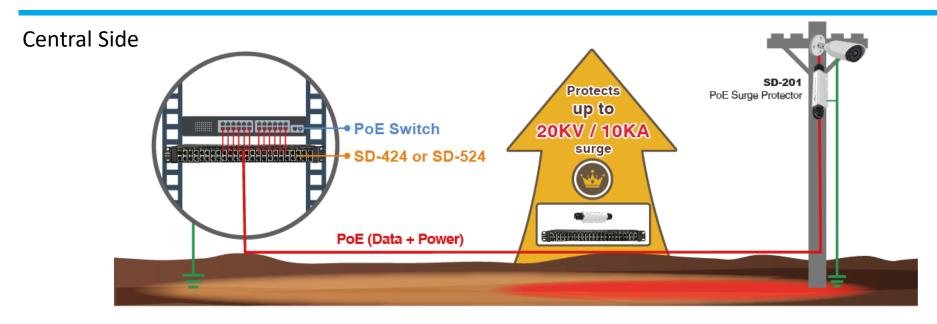

#### **PoE Surge Protector**

- -1CH/4CH/24CH
- -802.3bt/at/af
- -LED Indicator
- -Unmanaged/ IP-Managed

## **PoE Surge Protector Applications**