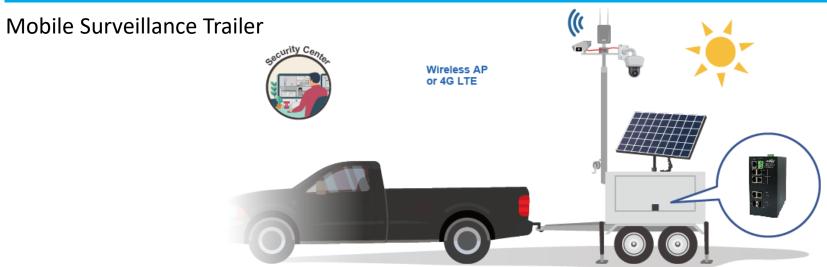

& Power transmission up to 4KM

- Hybrid Copper-Fiber Cable
- Coaxial Cable
- UTP/ STP Cable
- 2 Wires Cable



#### **Outdoor PoE**

- -IP67-rated Aluminum Case
- -IK10-rated vandal-resistant
- -All-in-one easy installation
- -30/60/90/95W PoE
- -Back-up PoE Cabinet



### **Industrial/ Commercial PoE**

- -DIN-Rail/ Rack Mount
- -30/60/90/95W PoE
- Switch/ Media Converter/ Injector/ extender



### **Long range PoE Applications**

#### EPoX(EPoT,EPoC,EPo2) Applications





EPoC (Ethernet & Power over Coax) Topology



EPoT (Ethernet & Power over UTP/STP) Topology



EPo2 (Ethernet & Power over 2 Wires) Topology





## **Long range PoE Applications**

#### **EPoH Applications**



#### **Redundant Power**





# **Outdoor PoE Applications**











# **Industrial PoE Applications**



Solar Wireless Surveillance





# **Peripherals Product lines**



#### **PoE Surge Protector**

- -1CH/4CH/24CH
- -802.3bt/at/af
- -LED Indicator
- -Unmanaged/ IP-Managed



#### **Camera Housing**

- -AC24V (Optional DC24V)
- -802.3bt/at/af PoE
- -800m PoE
- -AISI 316L Stainless Steel



## **PoE Surge Protector Applications**







# **Camera Housing Applications**