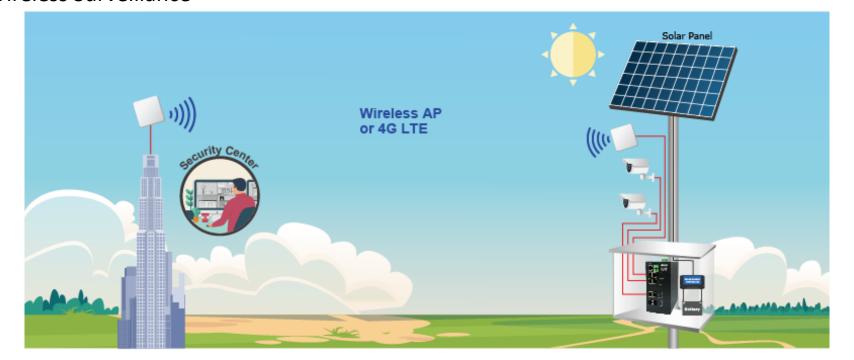

- Hybrid Copper-Fiber Cable
- Coaxial Cable
- UTP/ STP Cable
- 2 Wires Cable



#### **Outdoor PoE**

- -IP67-rated Aluminum Case
- -IK10-rated vandal-resistant
- -All-in-one easy installation
- -30/60/90/95W PoE
- -Back-up PoE Cabinet



### **Industrial/ Commercial PoE**

- -DIN-Rail/ Rack Mount
- -30/60/90/95W PoE
- Switch/ Media Converter/ Injector/ extender



### **Long range PoE Applications**

#### EPoX(EPoT,EPoC,EPo2) Applications





EPoC (Ethernet & Power over Coax) Topology



EPoT (Ethernet & Power over UTP/STP) Topology



EPo2 (Ethernet & Power over 2 Wires) Topology





## **Long range PoE Applications**

#### **EPoH Applications**



#### **Redundant Power**





# **Outdoor PoE Applications**











# **Industrial PoE Applications**



Solar Wireless Surveillance





# **Peripherals Product lines**



#### **PoE Surge Protector**

- -1CH/4CH/24CH
- -802.3bt/at/af
- -LED Indicator
- -Unmanaged/ IP-Managed



#### **Camera Housing**

- -AC24V (Optional DC24V)
- -802.3bt/at/af PoE
- -800m PoE
- -AISI 316L Stainless Steel



## **PoE Surge Protector Applications**







# **Camera Housing Applications**