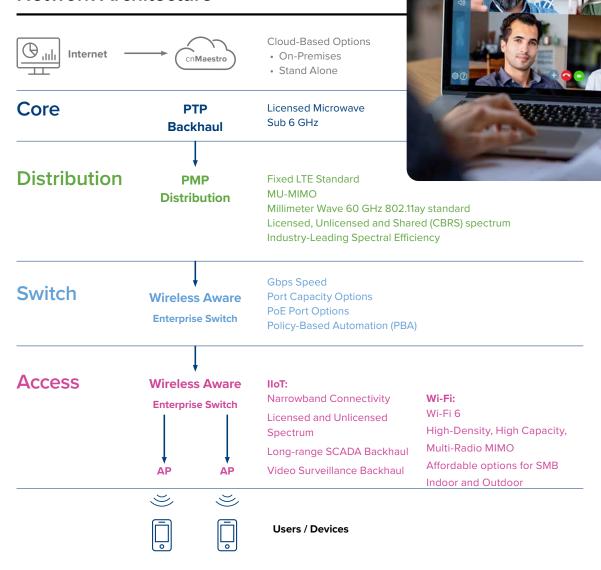

## **Network Architecture**

#### **Growth in Wireless Performance**

Deliver wireless gigabit connectivity where you need it at a fraction of the cost of fiber. Our portfolio of solutions lets you tailor the network to meet your needs. Software-defined radios (SDR) enable you to upgrade capabilities as your end devices evolve. Easy to use planning tools let network architects design Fixed Wireless and/or Wi-Fi networks with confidence. View the end-to-end network with cloud-based management to maximize availability and minimize maintenance costs. All solutions are backed by our global organization that provides support services designed to meet your business needs.

## **Wireless Communications Experts**

We know that no one technology fits all use cases. That's why we leverage multiple frequencies and technologies to make it easier for wireless network operators to efficiently and effectively employ the best technology for the application. Network operators can have confidence in our trusted wireless experts who deliver solid connectivity solutions.

# Wireless Intelligent Edge Solutions

The intelligent edge is here now. Field proven in our Wi-Fi products, intelligent edge capabilities are built into our new wireless solutions and switches. Extend connectivity. Enhance security. Increase efficiency.

# Field-Proven Technologies

Cambium solutions employ the best technologies to yield optimal coverage and capacity to provide the highest business value.