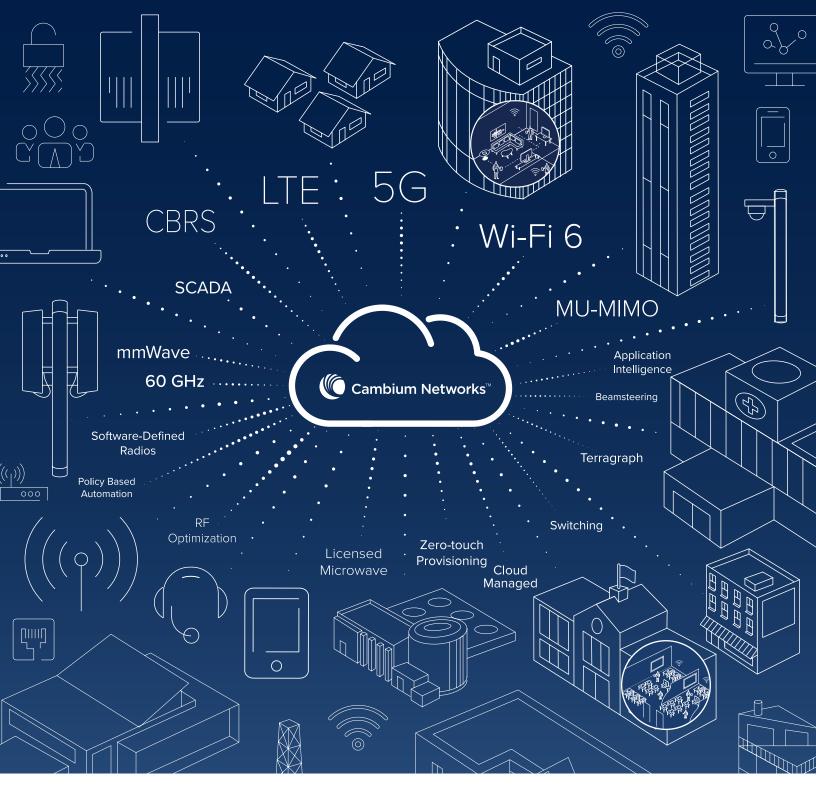

## **Wireless Communications Experts**

We know that no one technology fits all use cases. That's why we leverage multiple frequencies and technologies to make it easier for wireless network operators to efficiently and effectively employ the best technology for the application. Network operators can have confidence in our trusted wireless experts who deliver solid connectivity solutions.

#### **TECHNOLOGIES**

5G
CBRS
Millimeter Wave
Wi-Fi 6
MU-MIMO
Smart Antenna

# Field-Proven Technologies

Cambium solutions employ the best technologies to yield optimal coverage and capacity to provide the highest business value.