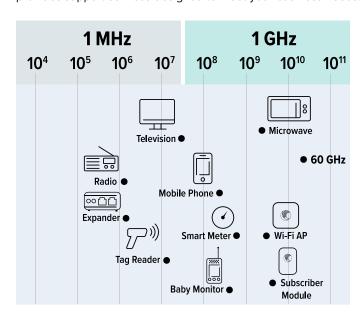

## **Wireless Communications Experts**

We know that no one technology fits all use cases. That's why we leverage multiple frequencies and technologies to make it easier for wireless network operators to efficiently and effectively employ the best technology for the application. Network operators can have confidence in our trusted wireless experts who deliver solid connectivity solutions.

#### **TECHNOLOGIES**

5G
CBRS
Millimeter Wave
Wi-Fi 6
MU-MIMO
Smart Antenna