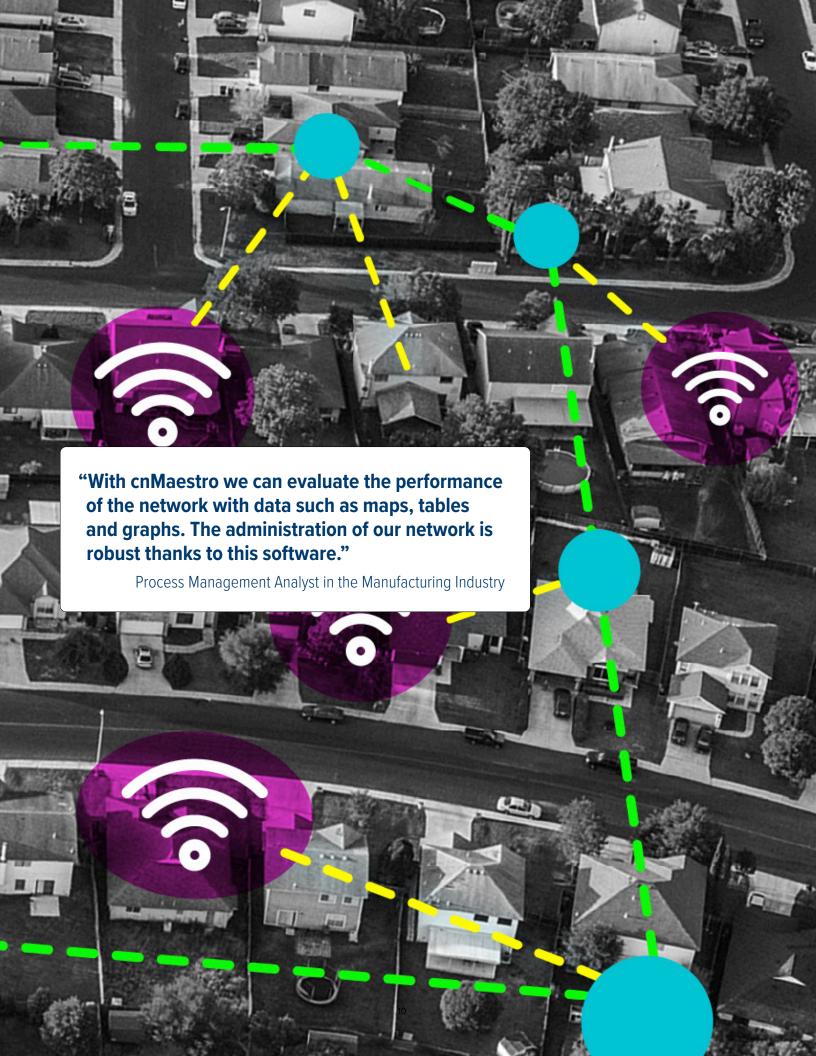

#### WIRELESS THAT JUST WORKS: CONNECTING SEAPORT IN INDIA

"Cambium Networks' ePMP radios are excellent in harsh conditions including offshore areas, port yards and railways.

Make use of cnMaestro; it is an excellent tool for real-time network monitoring."

Sandeep Varma, Managing Director, Textra Solutions Pvt. Ltd.