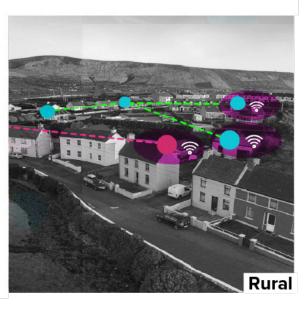

We challenge fiber with wireless solutions that deliver last mile network performance and reliability.

We know that wireless networks must constantly evolve and operate without physical human intervention.

#### **Growth in Wireless Performance**

Deliver wireless gigabit connectivity where you need it at a fraction of the cost of fiber. Our portfolio of solutions lets you tailor the network to meet your needs. Software-defined radios (SDR) enable you to upgrade capabilities as your end devices evolve. Easy to use planning tools let network architects design Fixed Wireless and/or Wi-Fi networks with confidence. View the end-to-end network with cloud-based management to maximize availability and minimize maintenance costs. All solutions are backed by our global organization that provides support services designed to meet your business needs.

## **Wireless Communications Experts**

We know that no one technology fits all use cases. That's why we leverage multiple frequencies and technologies to make it easier for wireless network operators to efficiently and effectively employ the best technology for the application. Network operators can have confidence in our trusted wireless experts who deliver solid connectivity solutions.

# Wireless Intelligent Edge Solutions

The intelligent edge is here now. Field proven in our Wi-Fi products, intelligent edge capabilities are built into our new wireless solutions and switches. Extend connectivity. Enhance security. Increase efficiency.

# Field-Proven Technologies

Cambium solutions employ the best technologies to yield optimal coverage and capacity to provide the highest business value.