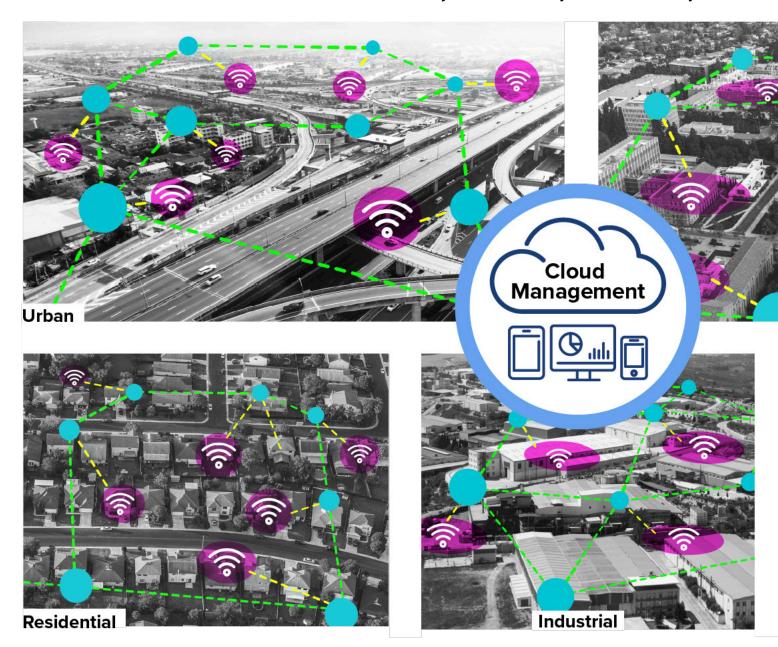

#### MARKETS and SOLUTIONS

# **Broadband Service Providers and Managed Service Providers**

Profitably grow and provide connectivity services to residential and business customers.

#### **Enterprise**

Provide connectivity for people, IoT devices and apps that scale from the smallest businesses or distributed enterprises to high-density venues and challenging industrial environments.

#### **Education**

Offer high-capacity networks that serve individual schools, networks of schools or campuses — optimizing learning time and student safety.

#### Hospitality and Multi-Dwelling Units (MDU)

Securely and easily provide guests or residents in hotels, hospitals, retirement communities or apartment buildings high-performance Wi-Fi.

#### **National Defense**

Rapidly deploy wireless connectivity for Federal security and mission-critical operations. Our field-proven, agency-vetted solutions provide reliable Wi-Fi and broadband for video, voice and data applications.

#### **Public Sector**

Enhance connectivity for Public Wi-Fi and Smart City initiatives and improve public safety, administration and public works.